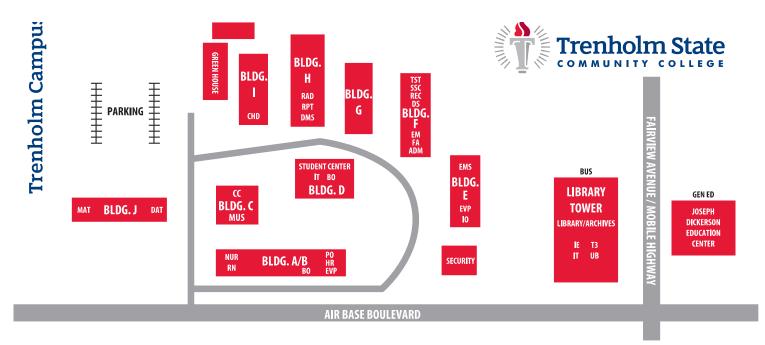

Records

Financial Aid Cashier

Building E Computer Information Systems

Air Conditioning / Refrigeration

Library

Continuing Education Building F

Workforce Dev Apprenticeship/Co-op

Precision Machining

Building G Automotive Service

Building H Welding

Building I Maintenance Department

Building J Adult Education

Building K Graphic Design

Building L Diesel Mechanics

Electrical/Instrumentation Building M

Robotics/Mechatronics

Building N Automotive Collision Repair

Building Q Automotive Manf & Automation

Industrial Systems & Automation

FAME

Dean of CTE and FAME Coordinator

Truck Driver Training Center

5420 Troy Highway Montgomery, AL 36117 (three miles south of Patterson Site)

> **Downtown Site** Renasant Bank Building 8 Commerce Street

Culinary Arts Hospitality Management





### **TROY HIGHWAY**

ABR - Automotive Collision Repair

ACR - A/C & Refrigeration

ADM - Admissions

Patterson Site

AE - Adult Education

ASE - Automotive Technology

**AUT - Automotive Manufacturing and Automation** 

Map

**BUS - Business Administration** 

**BO - Business Office** 

CA - Cashier

CC - Career Center

CE - Continuing Education

CHD - Child and Human Development

**CIS - Computer Information Systems** 

CUA - Culinary Arts (Downtown Site)

DAT - Dental Assisting

**DEM - Diesel Mechanics** 

DMS - Diagnostic Medical Sonography

DS - Dean of Student Affairs and Information Services

ELT - Electrical/Instrumentation

**EM - Enrollment Managment** 

EVP - Executive VP

FA - Financial Aid

Gen Ed - General Education

GRD - Graphic Design

HR - Human Resources

**INT - In