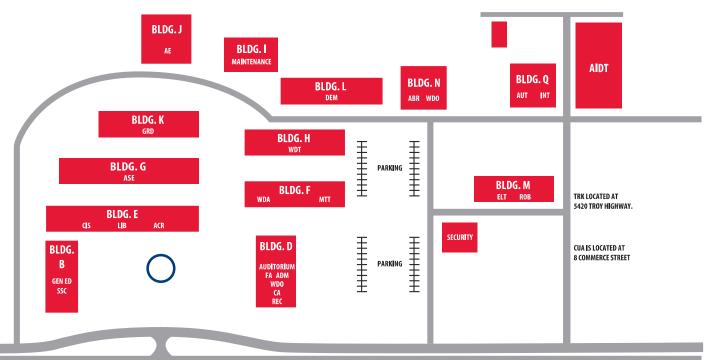

cords

Financial Aid Cashier

Building E Computer Information Systems

Air Conditioning / Refrigeration

Library

Continuing Education Building F

Workforce Dev Apprenticeship/Co-op

Precision Machining

Building G Automotive Service

Building H Welding

Building I Maintenance Department

Building J Adult Education

Building K Graphic Design

Building L Diesel Mechanics

Electrical/Instrumentation Building M

Robotics/Mechatronics

Building N Automotive Collision Repair

Building Q Automotive Manf & Automation

Industrial Systems & Automation

FAME

Dean of CTE and FAME Coordinator

Truck Driver Training Center

5420 Troy Highway Montgomery, AL 36117 (three miles south of Patterson Site)

> **Downtown Site** Renasant Bank Building 8 Commerce Street

Culinary Arts Hospitality Management





### **TROY HIGHWAY**

ABR - Automotive Collision Repair

ACR - A/C & Refrigeration

ADM - Admissions

Patterson Site

AE - Adult Education

ASE - Automotive Technology

**AUT - Automotive Manufacturing and Automation** 

Map

**BUS - Business Administration** 

**BO - Business Office** 

CA - Cashier

CC - Career Center

CE - Continuing Education

CHD - Child and Human Development

**CIS - Computer Information Systems** 

CUA - Culinary Arts (Downtown Site)

DAT - Dental Assisting

**DEM - Diesel Mechanics** 

DMS - Diagnostic Medical Sonography

DS - Dean of Student Affairs and Information Services

ELT - Electrical/Instrumentation

**EM - Enrollment Managment** 

EVP - Executive VP

FA - Financial Aid

Gen Ed - General Education

GRD - Graphic Design

HR - Human Resources

**INT - Indu